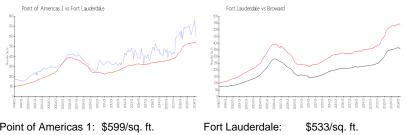

### **Market Information**

| Point of Americas 1: | \$599/sq. ft. | Fort Lauderdale: | \$533/sq. ft. |
|----------------------|---------------|------------------|---------------|
| Fort Lauderdale:     | \$533/sq. ft. | Broward:         | \$351/sq. ft. |