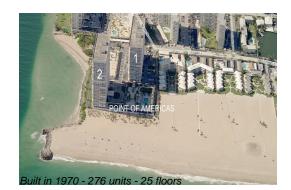

#### **Building Information**

| Number of units:                         | 276 |
|------------------------------------------|-----|
| Number of active listings for rent:      | 3   |
| 5                                        | -   |
| Number of active listings for sale:      | 17  |
| Building inventory for sale:             | 6%  |
| Number of sales over the last 12 months: | 7   |
| Number of sales over the last 6 months:  | 3   |
| Number of sales over the last 3 months:  | 1   |
|                                          |     |