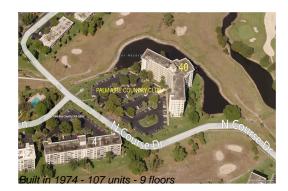

### **Building Information**

| Number of units:                         | 107 |
|------------------------------------------|-----|
| Number of active listings for rent:      | 0   |
| Number of active listings for sale:      | 6   |
| Building inventory for sale:             | 5%  |
| Number of sales over the last 12 months: | 0   |
| Number of sales over the last 6 months:  | 0   |
| Number of sales over the last 3 months:  | 0   |