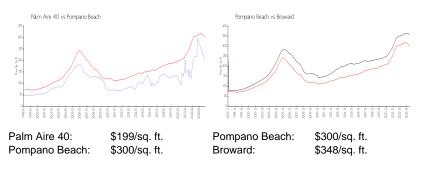

# **Market Information**

| Palm Aire 40  | 6% |
|---------------|----|
| Pompano Beach | 3% |
| Broward       | 3% |