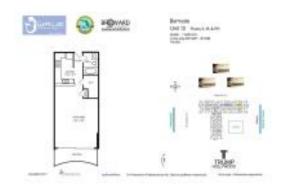

# **Unit 1212 - Wave**

1212 - 2501 S Ocean Dr, Hollywood Beach, FL, Broward 33019

#### **Unit Information**

 MLS Number:
 A11422428

 Status:
 Active

 Size:
 482 Sq ft.

Bedrooms:

Full Bathrooms:

Half Bathrooms:

Parking Spaces: Valet Parking View: Direct Ocean Rental Price: \$2,500
List PPSF: \$5
Valuated Price: \$396,000
Valuated PPSF: \$822