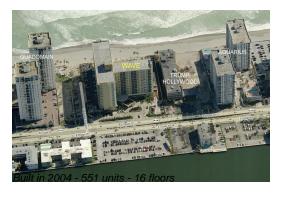

#### **Building Information**

Number of units: 551
Number of active listings for rent: 49
Number of active listings for sale: 17
Building inventory for sale: 3%
Number of sales over the last 12 months: 12
Number of sales over the last 6 months: 7
Number of sales over the last 3 months: 3