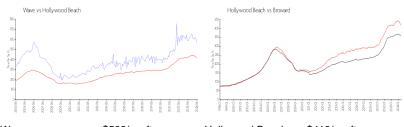

# **Market Information**

Wave: \$562/sq. ft. Hollywood Beach: \$418/sq. ft. Broward: \$349/sq. ft.