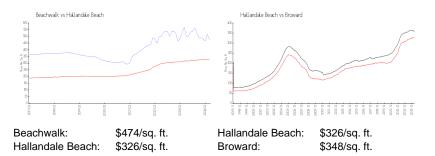

## **Market Information**

### **Inventory for Sale**

| Beachwalk        | 11% |
|------------------|-----|
| Hallandale Beach | 4%  |
| Broward          | 3%  |

## Avg. Time to Close Over Last 12 Months

| Beachwalk        | 110 days |
|------------------|----------|
| Hallandale Beach | 76 days  |
| Broward          | 67 days  |

NAME AND ADDRESS