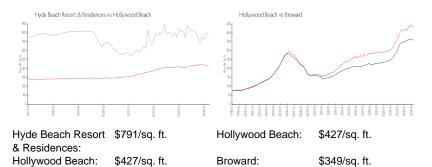

Number of sales over the last 6 months:  | 15  |
| Number of sales over the last 3 months:  | 7   |

# **Building Association Information**

Hyde Beach Residence & Resort Address: 2801 E Hallandale Beach Blvd, Hallandale Beach, FL 33009 Phone: +1 954-457-4488

#### **Recent Sales**

| Unit # | Size        | Closing Date | Sale Price | PPSF  |
|--------|-------------|--------------|------------|-------|
| 502    | 802 sq ft   | Apr 2024     | \$570,000  | \$711 |
| 3212   | 869 sq ft   | Apr 2024     | \$660,000  | \$759 |
| 2206   | 1,129 sq ft | Apr 2024     | \$820,000  | \$726 |
| 3309   | 841 sq ft   | Mar 2024     | \$645,000  | \$767 |
| 1812   | 869 sq ft   | Mar 2024     | \$630,000  | \$725 |
| 605    | 701 sq ft   | Mar 2024     | \$580,000  | \$827 |

## **Market Information**



## **Inventory for Sale**

| Hyde Beach Resort & Residences | 20% |
|--------------------------------|-----|
| Hollywood Beach                | 6%  |
| Broward                        | 4%  |







bis has not the

the second se

# Avg. Time to Close Over Last 12 Months

| Hyde Beach Resort & Residences | 195 days |
|--------------------------------|----------|
| Hollywood Beach                | 85 days  |
| Broward                        | 67 days  |