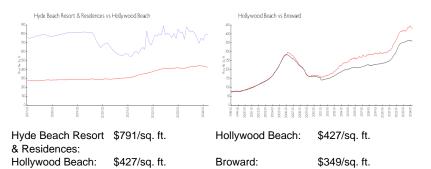

Number of sales over the last 6 months:  | 15  |
| Number of sales over the last 3 months:  | 7   |

# **Building Association Information**

Hyde Beach Residence & Resort Address: 2801 E Hallandale Beach Blvd, Hallandale Beach, FL 33009 Phone: +1 954-457-4488

#### **Recent Sales**

| Unit # | Size        | Closing Date | Sale Price | PPSF  |
|--------|-------------|--------------|------------|-------|
| 502    | 802 sq ft   | Apr 2024     | \$570,000  | \$711 |
| 3212   | 869 sq ft   | Apr 2024     | \$660,000  | \$759 |
| 2206   | 1,129 sq ft | Apr 2024     | \$820,000  | \$726 |
| 3309   | 841 sq ft   | Mar 2024     | \$645,000  | \$767 |
| 1812   | 869 sq ft   | Mar 2024     | \$630,000  | \$725 |
| 605    | 701 sq ft   | Mar 2024     | \$580,000  | \$827 |

## **Market Information**



## **Inventory for Sale**

| Hyde Beach Resort & Residences | 20% |
|--------------------------------|-----|
| Hollywood Beach                | 6%  |
| Broward                        | 4%  |







ten hyters

-

100000

# Avg. Time to Close Over Last 12 Months

| Hyde Beach Resort & Residences | 199 days |
|--------------------------------|----------|
| Hollywood Beach                | 85 days  |
| Broward                        | 67 days  |