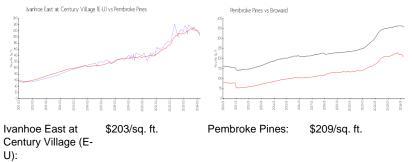

## **Market Information**

| Pembroke Pines: | \$209/sq. ft. | Broward: | \$348/sq. ft. |
|-----------------|---------------|----------|---------------|
|-----------------|---------------|----------|---------------|