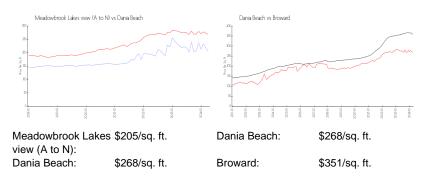

# **Market Information**

# **Inventory for Sale**

Description, star-time in the second second

| Dania Beach | 2% |
|-------------|----|
| Broward     | 4% |

# Avg. Time to Close Over Last 12 Months

| Meadowbrook Lakes view (A to N) | 72 days |
|---------------------------------|---------|
| Dania Beach                     | 61 days |
| Broward                         | 67 days |