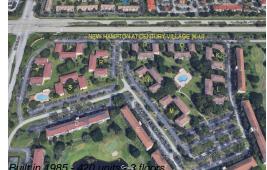

# Unit 13300 SW 1st St # 2130 - New Hampton at Century Village (K-U)

13300 SW 1st St # 213O - 150-251 SW 134 Wy, Pembroke Pines, FL, Broward 33027

#### **Building Information**

| Number of units:                         | 420 |
|------------------------------------------|-----|
| Number of active listings for rent:      | 0   |
| Number of active listings for sale:      | 27  |
| Building inventory for sale:             | 6%  |
| Number of sales over the last 12 months: | 18  |
| Number of sales over the last 6 months:  | 8   |
| Number of sales over the last 3 months:  | 3   |