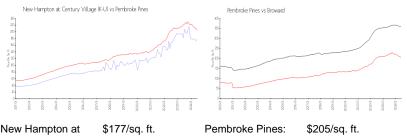

## **Market Information**

| New Hampton at      | \$177/sq. ft. | Pembroke Pines: | \$205/sq. ft. |
|---------------------|---------------|-----------------|---------------|
| Century Village (K- |               |                 |               |
| U):                 |               |                 |               |
| Pembroke Pines:     | \$205/sq. ft. | Broward:        | \$349/sq. ft. |