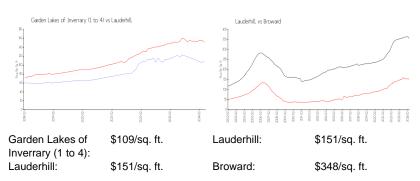

## **Inventory for Sale**

| Garden Lakes of Inverrary (1 to 4) | 8% |
|------------------------------------|----|
| Lauderhill                         | 4% |
| Broward                            | 3% |

# Avg. Time to Close Over Last 12 Months

| Garden Lakes of Inverrary (1 to 4) | 118 days |
|------------------------------------|----------|
| Lauderhill                         | 75 days  |
| Broward                            | 66 days  |