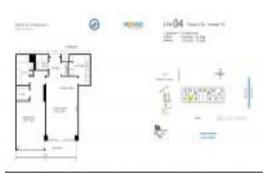

# Unit 604 - Point of Americas 1

604 - 2100 S Ocean Ln, Fort Lauderdale, FL, Broward 33316

## **Unit Information**

| MLS Number:<br>Status:<br>Size:<br>Bedrooms:<br>Full Bathrooms: | A11431047<br>Active<br>1,109 Sq ft.<br>1<br>1 |
|-----------------------------------------------------------------|-----------------------------------------------|
| Half Bathrooms:                                                 | 1                                             |
| Parking Spaces:<br>View:                                        | 1 Space, Assigned Parking, Guest Parking      |
| List Price:                                                     | \$729,000                                     |
| List PPSF:                                                      | \$657                                         |
| Valuated Price:                                                 | \$541,000                                     |
| Valuated PPSF:                                                  | \$519                                         |