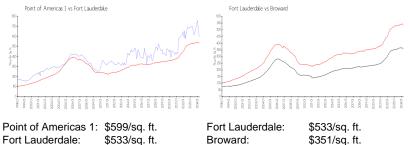

# \$351/sq. ft.

Point of Americas 1 Fort Lauderdale Broward 65 days 76 days 67 days