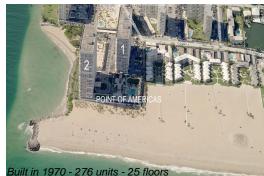

#### **Building Information**

| Number of units:                         | 276 |  |
|------------------------------------------|-----|--|
| Number of active listings for rent:      |     |  |
| Number of active listings for sale:      | 18  |  |
| Building inventory for sale:             | 6%  |  |
| Number of sales over the last 12 months: | 7   |  |
| Number of sales over the last 6 months:  | 3   |  |
| Number of sales over the last 3 months:  | 1   |  |