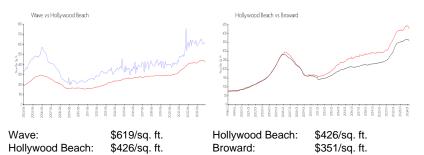

#### **Market Information**

## Inventory for Sale

| Wave            | 4% |
|-----------------|----|
| Hollywood Beach | 5% |
| Broward         | 4% |

### Avg. Time to Close Over Last 12 Months

| Wave            | 52 days |
|-----------------|---------|
| Hollywood Beach | 86 days |
| Broward         | 67 days |

BR St. Special and a re-