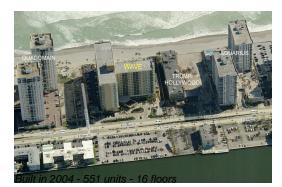

# Unit 535 - Wave

535 - 2501 S Ocean Dr, Hollywood Beach, FL, Broward 33019

#### **Building Information**

| Number of units:                         | 551 |
|------------------------------------------|-----|
| Number of active listings for rent:      | 49  |
| Number of active listings for sale:      | 20  |
| Building inventory for sale:             | 3%  |
| Number of sales over the last 12 months: | 13  |
| Number of sales over the last 6 months:  | 6   |
| Number of sales over the last 3 months:  | 4   |