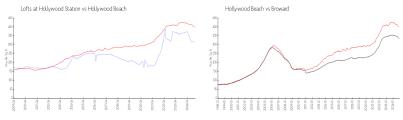

# Unit 216 - Lofts at Hollywood Station

216 - 100 S Dixie Hwy, Hollywood Beach, FL, Broward 33020

### **Unit Information**

 MLS Number:
 A11432672

 Status:
 Active

 Size:
 1,026 Sq ft.

Bedrooms: 2 Full Bathrooms: 2

Half Bathrooms: Parking Spaces:

 View:
 \$339,000

 List Price:
 \$330