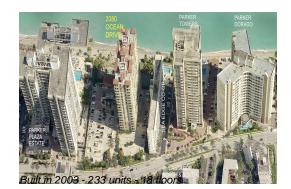

#### **Building Information**

| Number of units:                         | 233 |
|------------------------------------------|-----|
| Number of active listings for rent:      | 21  |
| Number of active listings for sale:      | 7   |
| Building inventory for sale:             | 3%  |
| Number of sales over the last 12 months: | 7   |
| Number of sales over the last 6 months:  | 1   |
| Number of sales over the last 3 months:  | 0   |
|                                          |     |