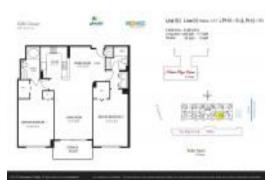

#### **Unit Information**

| MLS Number:     | A11433322                 |
|-----------------|---------------------------|
| Status:         | Active                    |
| Size:           | 1,200 Sq ft.              |
| Bedrooms:       | 2                         |
| Full Bathrooms: | 2                         |
| Half Bathrooms: |                           |
| Parking Spaces: | 1 Space, Assigned Parking |
| View:           | Ocean View                |
| Rental Price:   | \$4,100                   |
| List PPSF:      | \$3                       |
| Valuated Price: | \$737,000                 |
| Valuated PPSF:  | \$585                     |