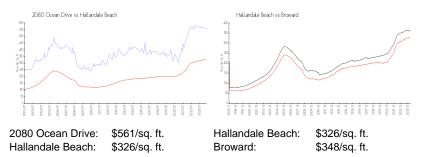

## Market Information

| 2080 Ocean Drive | 3% |
|------------------|----|
| Hallandale Beach | 4% |
| Broward          | 3% |

### Avg. Time to Close Over Last 12 Months

| 2080 Ocean Drive | 123 days |
|------------------|----------|
| Hallandale Beach | 76 days  |
| Broward          | 67 days  |