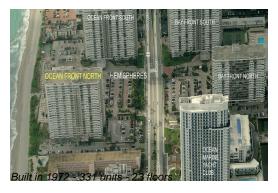

# Unit 4 D - Hemispheres Ocean North

4 D - 1950 S Ocean Dr, Hallandale Beach, FL, Broward 33009

### **Building Information**

Number of units: 331 Number of active listings for rent: 3 Number of active listings for sale: 9 Building inventory for sale: 2% Number of sales over the last 12 months: Number of sales over the last 6 months: Number of sales over the last 3 months: