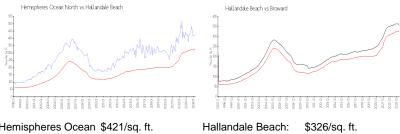

# **Market Information**

Hemispheres Ocean \$421/sq. ft.

North:

Hallandale Beach: \$326/sq. ft. Broward: \$348/sq. ft.