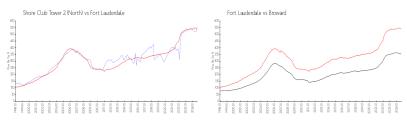

#### **Market Information**

Shore Club Tower 2 \$555/sq. ft. Fort Lauderdale: \$539/sq. ft.

(North):

Fort Lauderdale: \$539/sq. ft. Broward: \$339/sq. ft.

# **Inventory for Sale**

Shore Club Tower 2 (North) 4%
Fort Lauderdale 5%
Broward 4%