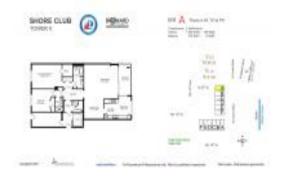

# **Unit E-14A - Shore Club Tower 2 (North)**

E-14A - 1905 N Ocean Blvd, Fort Lauderdale, FL, Broward 33305

#### **Unit Information**

 MLS Number:
 A11437741

 Status:
 Active

 Size:
 1,500 Sq ft.

Bedrooms: 2 Full Bathrooms: 2

Half Bathrooms:
Parking Spaces:

1 Space, Assigned Parking, Covered

Parking