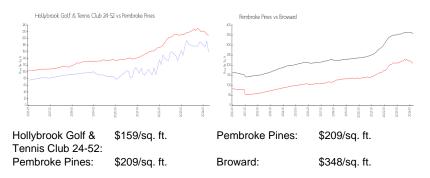

# **Market Information**

# **Inventory for Sale**

| Hollybrook Golf & Tennis Club 24-52 | 3% |
|-------------------------------------|----|
| Pembroke Pines                      | 3% |
| Broward                             | 3% |

# Avg. Time to Close Over Last 12 Months

| Hollybrook Golf & Tennis Club 24-52 | 59 days |
|-------------------------------------|---------|
| Pembroke Pines                      | 54 days |
| Broward                             | 67 days |