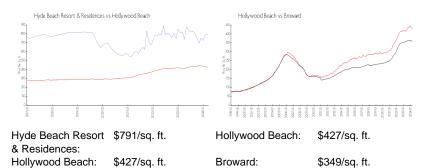

#### **Market Information**

## **Inventory for Sale**

| Hyde Beach Resort & Residences | 20% |
|--------------------------------|-----|
| Hollywood Beach                | 6%  |
| Broward                        | 4%  |

DOLTON PROFESSION