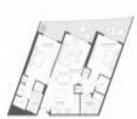

#### **Unit Information**

| MLS Number:<br>Status:<br>Size:<br>Bedrooms:<br>Full Bathrooms:<br>Half Bathrooms: | A11442091<br>Active<br>1,126 Sq ft.<br>2<br>2 |
|------------------------------------------------------------------------------------|-----------------------------------------------|
| Parking Spaces:<br>View:                                                           | 1 Space, Guest Parking, Valet Parking         |
| List Price:<br>List PPSF:<br>Valuated Price:<br>Valuated PPSF:                     | \$1,000,000<br>\$888<br>\$848,000<br>\$753    |