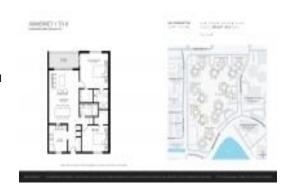

#### **Building Association Information**

Somerset At Lauderdale Lakes Address: 2870 Somerset Dr, Lauderdale Lakes, FL 33311

Number of units: 576
Number of active listings for rent: 0
Number of active listings for sale: 23
Building inventory for sale: 3%
Number of sales over the last 12 months: 26
Number of sales over the last 6 months: 13
Number of sales over the last 3 months: 3