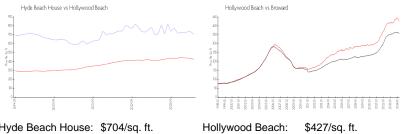

#### **Market Information**

\$349/sq. ft.

| Hyde Beach House: | \$704/sq. ft. | Hollywood Beach: |
|-------------------|---------------|------------------|
| Hollywood Beach:  | \$427/sq. ft. | Broward:         |