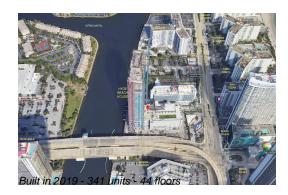

# Unit R2108 - Hyde Beach House

R2108 - 4010 S Ocean Dr, Hollywood Beach, FL, Broward 33019

#### **Building Information**

| Number of units:                         | 341 |
|------------------------------------------|-----|
| Number of active listings for rent:      | 0   |
| Number of active listings for sale:      | 77  |
| Building inventory for sale:             | 22% |
| Number of sales over the last 12 months: | 33  |
| Number of sales over the last 6 months:  | 11  |
| Number of sales over the last 3 months:  | 6   |

## **Building Association Information**

Hyde Beach House Address: 4010 S Ocean Dr, Hollywood, FL 33019 Phone: +1 786-522-3800