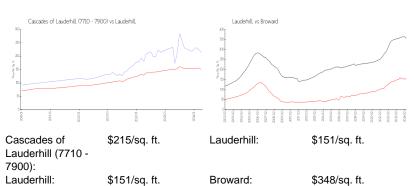

# **Building Association Information**

Campbell Property Management - Emergencies (954) 739-1600 Property Manager (954) 739-1600 thenry@campbellproperty.com On-Site Office (954) 741-5316 cascadesoflauderhill@gmail.com

https://www.cascadesoflauderhill.com/

#### **Recent Sales**

| Unit # | Size        | Closing Date | Sale Price | PPSF  |
|--------|-------------|--------------|------------|-------|
| 108    | 1,040 sq ft | Apr 2024     | \$240,000  | \$231 |
| 102    | 1,040 sq ft | Apr 2024     | \$215,000  | \$207 |
| 301    | 941 sq ft   | Apr 2024     | \$210,000  | \$223 |
| 103    | 956 sq ft   | Feb 2024     | \$230,000  | \$241 |
| 109    | 1,040 sq ft | Feb 2024     | \$221,000  | \$213 |
| 307    | 1,040 sq ft | Feb 2024     | \$228,000  | \$219 |

#### **Market Information**







## Inventory for Sale

| Cascades of Lauderhill (7710 - 7900) | 1% |
|--------------------------------------|----|
| Lauderhill                           | 4% |
| Broward                              | 3% |

## Avg. Time to Close Over Last 12 Months

| Cascades of Lauderhill (7710 - 7900) | 58 days |
|--------------------------------------|---------|
| Lauderhill                           | 75 days |
| Broward                              | 66 days |