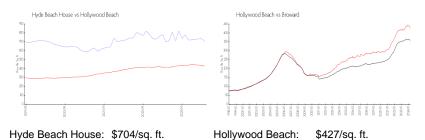

#### **Market Information**

Broward:

\$349/sq. ft.

### **Inventory for Sale**

Hollywood Beach:

Hyde Beach House 23% Hollywood Beach 6% Broward 4%

\$427/sq. ft.