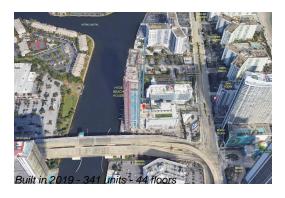

## **Building Information**

Number of units: 341
Number of active listings for rent: 0
Number of active listings for sale: 77
Building inventory for sale: 22%
Number of sales over the last 12 months: 33
Number of sales over the last 6 months: 11
Number of sales over the last 3 months: 6

### **Building Association Information**

Hyde Beach House Address: 4010 S Ocean Dr, Hollywood, FL 33019 Phone: +1 786-522-3800