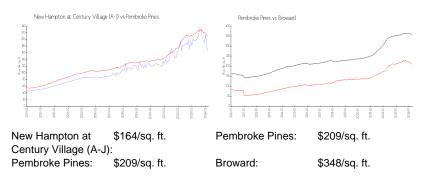

#### **Market Information**

### Inventory for Sale

| New Hampton at Century Village (A-J) | 5% |
|--------------------------------------|----|
| Pembroke Pines                       | 3% |
| Broward                              | 3% |