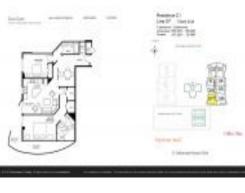

## **Unit Information**

| MLS Number:<br>Status:<br>Size:<br>Bedrooms:<br>Full Bathrooms:<br>Half Bathrooms:<br>Parking Spaces:<br>View: | A1144640<br>Active<br>1,354 Sq ft.<br>2<br>2 |
|----------------------------------------------------------------------------------------------------------------|----------------------------------------------|
| Rental Price:                                                                                                  | \$3,500                                      |
| List PPSF:                                                                                                     | \$3                                          |
| Valuated Price:                                                                                                | \$439,000                                    |
| Valuated PPSF:                                                                                                 | \$324                                        |