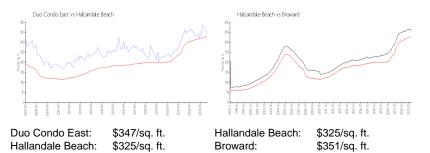

### **Inventory for Sale**

| Duo Condo East   | 3% |
|------------------|----|
| Hallandale Beach | 4% |
| Broward          | 4% |

# Avg. Time to Close Over Last 12 Months

| Duo Condo East   | 76 days |
|------------------|---------|
| Hallandale Beach | 76 days |
| Broward          | 67 days |