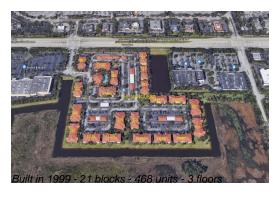

# Unit 11108 - Marquesa (The)

11108 - 201 SW 116 Ave, Pembroke Pines, FL, Broward 33025

### **Building Information**

Number of units: 468
Number of active listings for rent: 0
Number of active listings for sale: 9
Building inventory for sale: 1%
Number of sales over the last 12 months: 18
Number of sales over the last 6 months: 7
Number of sales over the last 3 months: 3

#### **Building Association Information**

The Marquesa

Address: 145 SW 117th Ter, Pembroke Pines, FL 33025 Phone: +1 (954) 437-9614

https://www.marquesacondos.com/