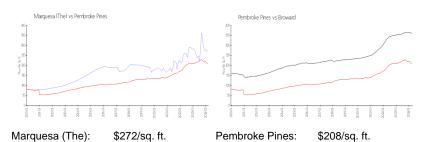

 Rental Price:
 \$2,700

 List PPSF:
 \$2

 Valuated Price:
 \$449,000

 Valuated PPSF:
 \$272

The above valuated price is a baseline figure that does not take into account any specific renovation, upgrade, split, merge, or deterioration of the unit.

## **Market Information**

Broward:

\$351/sq. ft.

Inventory for Sale

Pembroke Pines:

Marquesa (The) 2%
Pembroke Pines 3%
Broward 4%

#### Avg. Time to Close Over Last 12 Months

\$208/sq. ft.

Marquesa (The) 28 days Pembroke Pines 55 days Broward 67 days