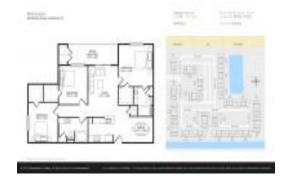

#### **Unit Information**

 MLS Number:
 A11444767

 Status:
 Active

 Size:
 1,330 Sq ft.

Bedrooms: 3 Full Bathrooms: 2

Half Bathrooms:

Parking Spaces: 1 Space, Assigned Parking, Guest Parking

 View:
 Canal