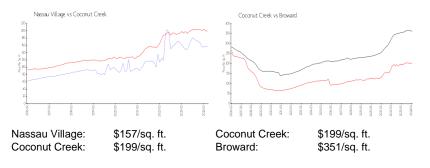

## **Market Information**

#### **Inventory for Sale**

| Nassau Village | 4% |
|----------------|----|
| Coconut Creek  | 3% |
| Broward        | 4% |

### Avg. Time to Close Over Last 12 Months

| Nassau Village | 104 days |
|----------------|----------|
| Coconut Creek  | 61 days  |
| Broward        | 67 days  |