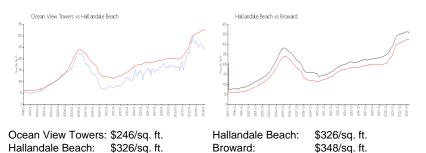

#### **Unit Information**

| MLS Number:<br>Status:<br>Size:<br>Bedrooms:<br>Full Bathrooms:<br>Half Bathrooms:<br>Parking Spaces:<br>View: | A11445375<br>Active<br>1,500 Sq ft.<br>2<br>2 |
|----------------------------------------------------------------------------------------------------------------|-----------------------------------------------|
| Rental Price:                                                                                                  | \$2,900                                       |
| List PPSF:                                                                                                     | \$2                                           |
| Valuated Price:                                                                                                | \$311,000                                     |
| Valuated PPSF:                                                                                                 | \$207                                         |