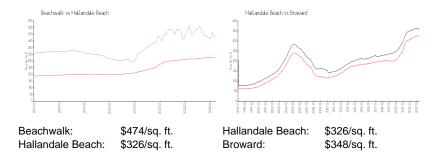

### **Inventory for Sale**

Beachwalk11%Hallandale Beach4%Broward3%

## Avg. Time to Close Over Last 12 Months

Beachwalk 110 days Hallandale Beach 76 days Broward 67 days