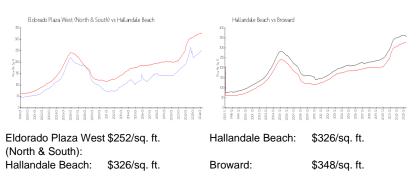

#### **Inventory for Sale**

| Eldorado Plaza West (North & South) | 6% |
|-------------------------------------|----|
| Hallandale Beach                    | 4% |
| Broward                             | 3% |

# Avg. Time to Close Over Last 12 Months

| Eldorado Plaza West (North & South) | 157 days |
|-------------------------------------|----------|
| Hallandale Beach                    | 76 days  |
| Broward                             | 67 days  |