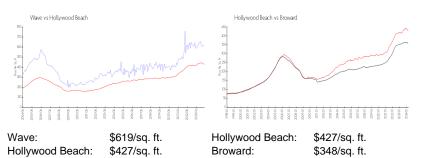

#### **Market Information**

| Wave            | 3% |
|-----------------|----|
| Hollywood Beach | 5% |
| Broward         | 3% |