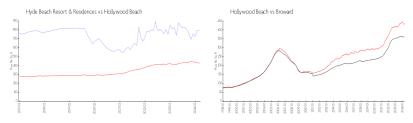

### **Market Information**

Hyde Beach Resort \$791/sq. ft.

& Residences:

Hollywood Beach: \$427/sq. ft.

Hollywood Beach: \$427/sq. ft.

Broward: \$348/sq. ft.