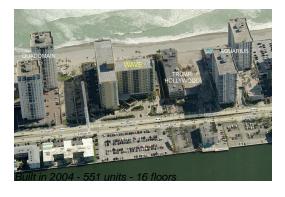

# **Unit 1228 - Wave**

1228 - 2501 S Ocean Dr, Hollywood Beach, FL, Broward 33019

### **Building Information**

Number of units: 551
Number of active listings for rent: 49
Number of active listings for sale: 20
Building inventory for sale: 3%
Number of sales over the last 12 months: 13
Number of sales over the last 6 months: 6
Number of sales over the last 3 months: 4