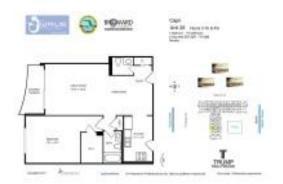

#### **Unit Information**

 MLS Number:
 A11447346

 Status:
 Active

 Size:
 835 Sq ft.

 Bedrooms:
 1

Full Bathrooms: 1
Half Bathrooms: 1

Parking Spaces:

View:

 Rental Price:
 \$3,000

 List PPSF:
 \$4

 Valuated Price:
 \$452,000

 Valuated PPSF:
 \$541

The above valuated price is a baseline figure that does not take into account any specific renovation, upgrade, split, merge, or deterioration of the unit.