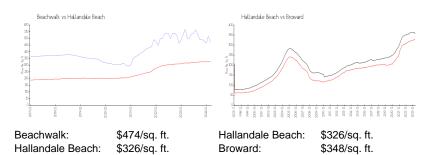

## **Inventory for Sale**

Beachwalk 11% Hallandale Beach 4% Broward 3%

#### Avg. Time to Close Over Last 12 Months

Beachwalk 110 days Hallandale Beach 76 days Broward 67 days