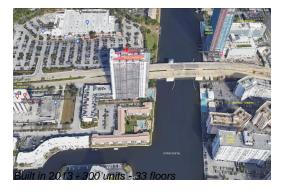

## **Building Information**

Number of units: 300
Number of active listings for rent: 0
Number of active listings for sale: 34
Building inventory for sale: 11%
Number of sales over the last 12 months: 25
Number of sales over the last 6 months: 6
Number of sales over the last 3 months: 3

## **Building Association Information**

Beachwalk

Address: 2801 E Hallandale Beach Blvd, Hallandale Beach, FL 33009

Phone: +1 954-457-4488