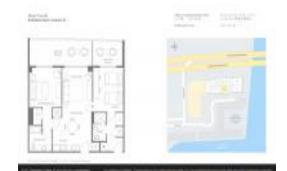

#### **Unit Information**

MLS Number: A11447419
Status: Active
Size: 1,020 Sq ft.

Bedrooms: 2 Full Bathrooms: 2

Half Bathrooms:

Parking Spaces: Not Assigned

View: Bay,Intracoastal View,Ocean View

 Rental Price:
 \$5,500