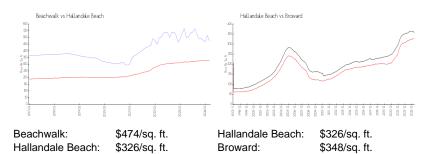

## **Inventory for Sale**

Beachwalk 11% Hallandale Beach 4% Broward 3%

# Avg. Time to Close Over Last 12 Months

Beachwalk 110 days Hallandale Beach 76 days Broward 67 days