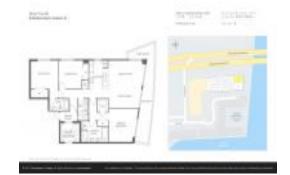

#### **Unit Information**

 MLS Number:
 A11447793

 Status:
 Active

 Size:
 1,577 Sq ft.

Bedrooms: 3 Full Bathrooms: 3

Half Bathrooms:

Parking Spaces: Valet Parking

View: Bay, Canal, Intracoastal View, Ocean View