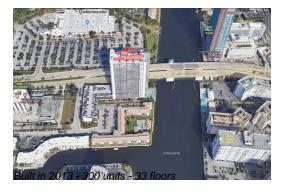

#### **Building Information**

Number of units: 300
Number of active listings for rent: 0
Number of active listings for sale: 34
Building inventory for sale: 11%
Number of sales over the last 12 months: 25
Number of sales over the last 6 months: 6
Number of sales over the last 3 months: 3

## **Building Association Information**

Beachwalk

Address: 2801 E Hallandale Beach Blvd, Hallandale Beach, FL 33009

Phone: +1 954-457-4488