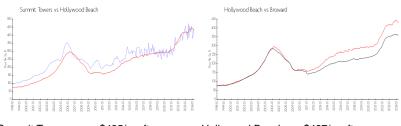

### **Market Information**

Summit Towers: \$435/sq. ft. Hollywood Beach: \$427/sq. ft. Hollywood Beach: \$427/sq. ft. Broward: \$349/sq. ft.