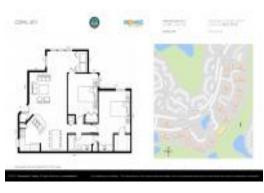

# Unit 3400 Pinewalk Dr N # 916 - Coral Key

3400 Pinewalk Dr N # 916 - 3300-3480 Pinewalk Dr N, Margate, FL, Broward 33063

## **Unit Information**

| A11450002<br>Active                  |
|--------------------------------------|
| 912 Sq ft.                           |
| 2                                    |
| 1                                    |
|                                      |
| 2 Or More Spaces, Open Space Parking |
|                                      |
| \$215,000                            |
| \$236                                |
| \$222,000                            |
| \$243                                |
|                                      |