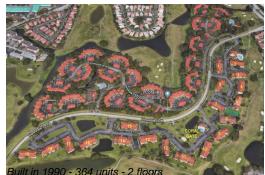

#### **Building Information**

| Number of units:                         | 364 |
|------------------------------------------|-----|
| Number of active listings for rent:      | 0   |
| Number of active listings for sale:      | 4   |
| Building inventory for sale:             | 1%  |
| Number of sales over the last 12 months: | 15  |
| Number of sales over the last 6 months:  | 10  |
| Number of sales over the last 3 months:  | 3   |

## **Building Association Information**

Coral Gate Condominium Association Address: 6350 Coral Lake Dr, Margate, FL 33063, Phone: +1 954-971-2434