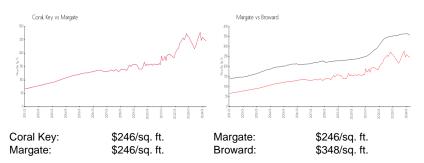

#### **Market Information**

#### **Inventory for Sale**

| Coral Key | 1% |
|-----------|----|
| Margate   | 1% |
| Broward   | 3% |

# Avg. Time to Close Over Last 12 Months

| Coral Key | 36 days |
|-----------|---------|
| Margate   | 36 days |
| Broward   | 66 days |