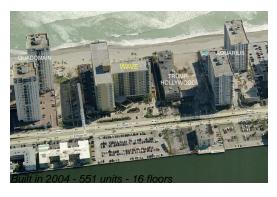

#### **Building Information**

Number of units: 551
Number of active listings for rent: 49
Number of active listings for sale: 19
Building inventory for sale: 3%
Number of sales over the last 12 months: 15
Number of sales over the last 6 months: 6
Number of sales over the last 3 months: 4