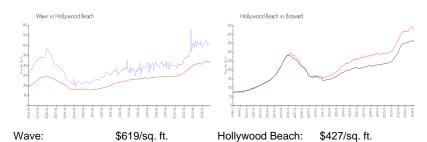

## **Market Information**

Broward:

\$348/sq. ft.

## Avg. Time to Close Over Last 12 Months

\$427/sq. ft.

Wave 49 days Hollywood Beach 85 days Broward 66 days