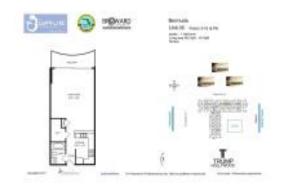

## Unit 505 - Wave

505 - 2501 S Ocean Dr, Hollywood Beach, FL, Broward 33019

#### **Unit Information**

 MLS Number:
 A11450341

 Status:
 Active

 Size:
 482 Sq ft.

Bedrooms:

Full Bathrooms:

Half Bathrooms:

Parking Spaces: 1 Space, Valet Parking

View: Ocean View
Rental Price: \$2,500
List PPSF: \$5
Valuated Price: \$255,000
Valuated PPSF: \$529

The above valuated price is a baseline figure that does not take into account any specific renovation, upgrade, split, merge, or deterioration of the unit.