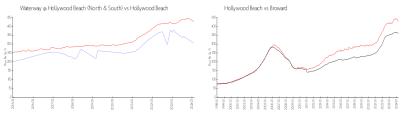

# Unit S307 - Waterway @ Hollywood Beach (North & South)

S307 - 2200 S Ocean Dr, Hollywood Beach, FL, Broward 33019

#### **Unit Information**

 MLS Number:
 A11452195

 Status:
 Active

 Size:
 738 Sq ft.

 Bedrooms:
 1

Full Bathrooms: 1

Half Bathrooms:

Parking Spaces: 1 Space

View: Intracoastal View

 Rental Price:
 \$2,200

 List PPSF:
 \$3

 Valuated Price:
 \$228,000

 Valuated PPSF:
 \$309

The above valuated price is a baseline figure that does not take into account any specific renovation, upgrade, split, merge, or deterioration of the unit.