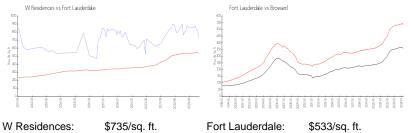

#### **Market Information**

| W Residences:    | \$735/sq. ft. | Fort Lauderdale: | \$533/sq. ft. |
|------------------|---------------|------------------|---------------|
| Fort Lauderdale: | \$533/sq. ft. | Broward:         | \$351/sq. ft. |