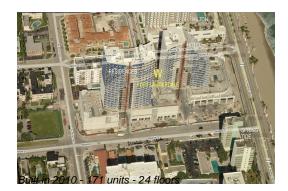

#### **Building Information**

| 171 |
|-----|
| 3   |
| 26  |
| 15% |
| 14  |
| 5   |
| 2   |
|     |