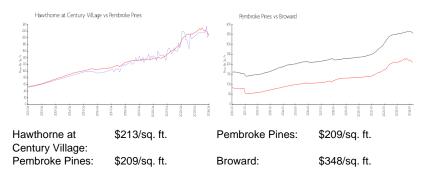

last 6 months:  | 9   |
| Number of sales over the last 3 months:  | 2   |
|                                          |     |

#### **Building Association Information**

Century Village Pembroke Pines 13800 SW 5th Ct, Pembroke Pines, FL 33027 (954) 431-2137

#### **Recent Sales**

| Unit # | Size        | Closing Date | Sale Price | PPSF  |
|--------|-------------|--------------|------------|-------|
| 411A   | 1,351 sq ft | Mar 2024     | \$275,000  | \$204 |
| 107G   | 1,192 sq ft | Feb 2024     | \$211,200  | \$177 |
| 111D   | 1,192 sq ft | Feb 2024     | \$340,000  | \$285 |
| 305F   | 575 sq ft   | Jan 2024     | \$175,000  | \$304 |
| 409b   | 1,106 sq ft | Jan 2024     | \$219,500  | \$198 |
| 106E   | 1,192 sq ft | Jan 2024     | \$280,000  | \$235 |

### **Market Information**



## **Inventory for Sale**

| Hawthorne at Century Village | 3% |
|------------------------------|----|
| Pembroke Pines               | 3% |
| Broward                      | 3% |

# Avg. Time to Close Over Last 12 Months

| Hawthorne at Century Village | 54 days |
|------------------------------|---------|
| Pembroke Pines               | 54 days |
| Broward                      | 67 days |