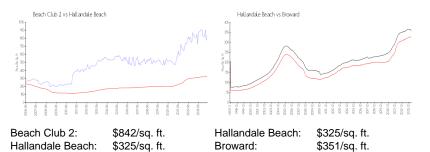

### **Market Information**

#### **Inventory for Sale**

| Beach Club 2     | 5% |
|------------------|----|
| Hallandale Beach | 4% |
| Broward          | 4% |

## Avg. Time to Close Over Last 12 Months

| Beach Club 2     | 99 days |
|------------------|---------|
| Hallandale Beach | 76 days |
| Broward          | 67 days |

1276

Built in 2006 - 483 units - 51 floors