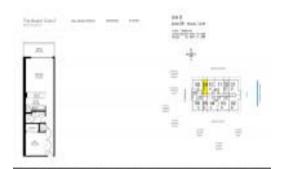

## Unit 2309 - Beach Club 2

2309 - 1830 S Ocean Dr, Hallandale Beach, FL, Broward 33009

#### **Unit Information**

 MLS Number:
 A11455731

 Status:
 Active

 Size:
 844 Sq ft.

 Bedrooms:
 1

Bedrooms: 1
Full Bathrooms: 1
Half Bathrooms: 1

Parking Spaces: Valet Parking

View: Canal,Ocean View,Direct Ocean