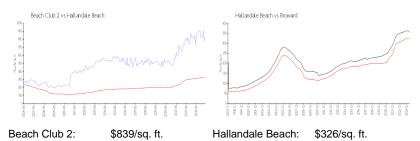

### **Market Information**

Hallandale Beach: \$326/sq. ft. Broward: \$348/sq. ft.