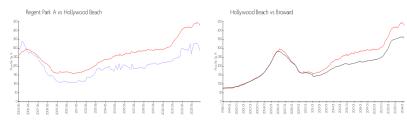

#### **Market Information**

Regent Park A: \$286/sq. ft. Hollywood Beach: \$427/sq. ft. Hollywood Beach: \$427/sq. ft. Broward: \$348/sq. ft.