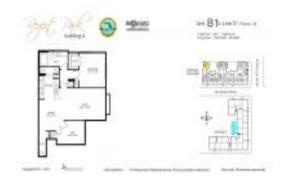

# Unit 801 - Regent Park A

801 - 1919 Van Buren St, Hollywood Beach, FL, Broward 33020

#### **Unit Information**

 MLS Number:
 A11455801

 Status:
 Active

 Size:
 1,029 Sq ft.

Bedrooms: 2 Full Bathrooms: 1

Half Bathrooms: Parking Spaces:

 View:
 Other View

 Rental Price:
 \$2,500

 List PPSF:
 \$2

 Valuated Price:
 \$288,000

 Valuated PPSF:
 \$280

The above valuated price is a baseline figure that does not take into account any specific renovation, upgrade, split, merge, or deterioration of the unit.