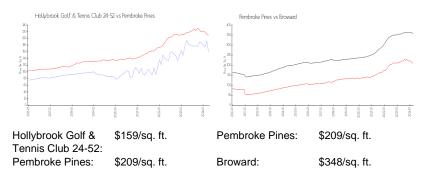

A11456774 Active 1,170 Sq ft. 2 2

1 Space, Assigned Parking, Guest Parking

\$195,000 \$167 \$186,000 \$159

The above valuated price is a baseline figure that does not take into account any specific renovation, upgrade, split, merge, or deterioration of the unit.