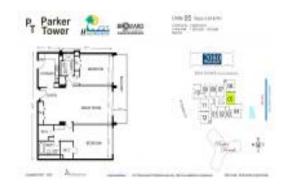

# Unit 305 - Parker Tower

305 - 3140 S Ocean Dr, Hallandale Beach, FL, Broward 33009

#### **Unit Information**

 MLS Number:
 A11457234

 Status:
 Active

 Size:
 1,080 Sq ft.

Bedrooms: 2
Full Bathrooms: 2
Half Bathrooms:

Parking Spaces: 1 Space
View: Club Area View
Rental Price: \$3,400

 Rental Price:
 \$3,400

 List PPSF:
 \$3

 Valuated Price:
 \$575,000

 Valuated PPSF:
 \$532

The above valuated price is a baseline figure that does not take into account any specific renovation, upgrade, split, merge, or deterioration of the unit.