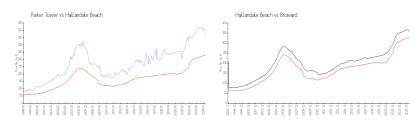

### **Market Information**

Parker Tower: \$466/sq. ft. Hallandale Beach: \$325/sq. ft. Hallandale Beach: \$325/sq. ft. Broward: \$351/sq. ft.