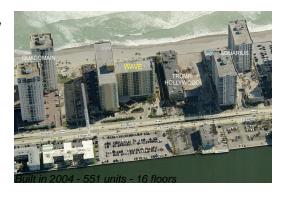

#### **Building Information**

Number of units: 551
Number of active listings for rent: 49
Number of active listings for sale: 20
Building inventory for sale: 3%
Number of sales over the last 12 months: 13
Number of sales over the last 6 months: 6
Number of sales over the last 3 months: 4