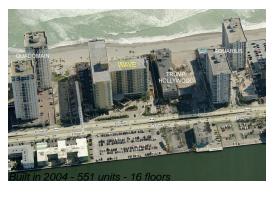

#### **Building Information**

Number of units: 551
Number of active listings for rent: 49
Number of active listings for sale: 17
Building inventory for sale: 3%
Number of sales over the last 12 months: 12
Number of sales over the last 6 months: 7
Number of sales over the last 3 months: 3

## **Building Association Information**

The Wave Condominium (954) 929-8090