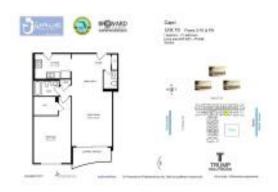

# Unit PH16 - Wave

PH16 - 2501 S Ocean Dr, Hollywood Beach, FL, Broward 33019

#### **Unit Information**

 MLS Number:
 A11458830

 Status:
 Active

 Size:
 835 Sq ft.

 Bedrooms:
 1

Full Bathrooms: 1
Half Bathrooms: 1
Parking Spaces:

View: Ocean View, Direct Ocean

 Rental Price:
 \$4,500

 List PPSF:
 \$5

 Valuated Price:
 \$576,000

 Valuated PPSF:
 \$690

The above valuated price is a baseline figure that does not take into account any specific renovation, upgrade, split, merge, or deterioration of the unit.