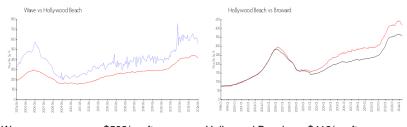

# **Market Information**

Wave: \$562/sq. ft. Hollywood Beach: \$418/sq. ft. Broward: \$349/sq. ft.

## **Inventory for Sale**

Wave 3% Hollywood Beach 5% Broward 4%

## Avg. Time to Close Over Last 12 Months

Wave 67 days Hollywood Beach 91 days Broward 70 days