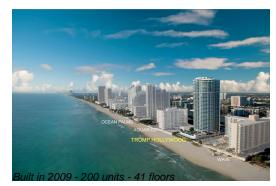

# Unit 1901 - Trump Hollywood

1901 - 2711 S Ocean Dr, Hollywood Beach, FL, Broward 33019

#### **Building Information**

| Number of units:                         | 200 |
|------------------------------------------|-----|
| Number of active listings for rent:      | 7   |
| Number of active listings for sale:      | 11  |
| Building inventory for sale:             | 5%  |
| Number of sales over the last 12 months: | 5   |
| Number of sales over the last 6 months:  | 4   |
| Number of sales over the last 3 months:  | 2   |