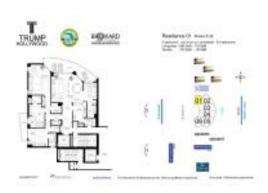

# Unit 1901 - Trump Hollywood

1901 - 2711 S Ocean Dr, Hollywood Beach, FL, Broward 33019

# **Unit Information**

| MLS Number:<br>Status:<br>Size:<br>Bedrooms: | A11461718<br>Active<br>2,088 Sq ft.<br>3 |
|----------------------------------------------|------------------------------------------|
| Full Bathrooms:<br>Half Bathrooms:           | 3                                        |
| Parking Spaces:                              | 2 Or More Spaces                         |
| View:<br>List Price:                         | \$1,849,000                              |
| List PPSF:                                   | \$886                                    |
| Valuated Price:<br>Valuated PPSF:            | \$1,826,000<br>\$968                     |