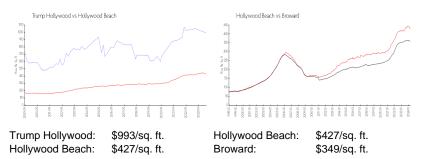

## **Market Information**

# **Inventory for Sale**

| Trump Hollywood | 6% |
|-----------------|----|
| Hollywood Beach | 5% |
| Broward         | 4% |