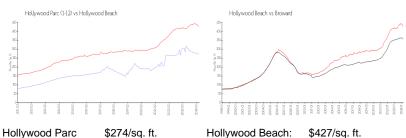

#### **Unit Information**

MLS Number: A11462331 Status: Active 650 Sq ft. Size: Bedrooms: Full Bathrooms:

Half Bathrooms:

Parking Spaces: 1 Space

View:

List Price: \$242,000 List PPSF: \$372 \$176,000 Valuated Price: Valuated PPSF: \$271