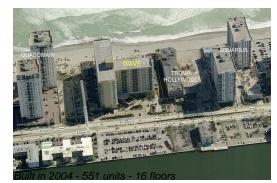

# Unit 412 - Wave

412 - 2501 S Ocean Dr, Hollywood Beach, FL, Broward 33019

#### **Building Information**

| Number of units:                         | 551 |
|------------------------------------------|-----|
| Number of active listings for rent:      | 49  |
| Number of active listings for sale:      | 19  |
| Building inventory for sale:             | 3%  |
| Number of sales over the last 12 months: | 15  |
| Number of sales over the last 6 months:  | 6   |
| Number of sales over the last 3 months:  | 4   |