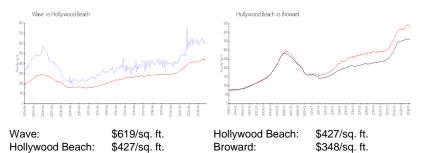

#### **Market Information**

| Inventory | for | Sale |
|-----------|-----|------|
|-----------|-----|------|

| Wave            | 3% |
|-----------------|----|
| Hollywood Beach | 5% |
| Broward         | 3% |